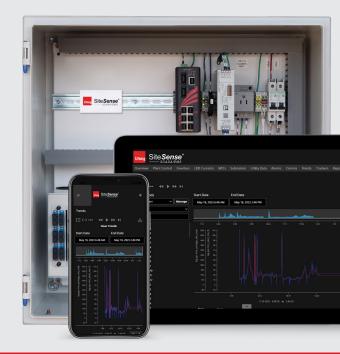

# WHAT IS Site Sense SCADA/EMS

Ulteig

SiteSense<sup>®</sup>-SCADA/EMS is a Supervisory Control and Data Acquisition (SCADA) Energy Management System (EMS) designed for both single installations and portfolios of many utility-scale renewable energy sites such as solar, wind and energy storage plants. SiteSense is modern and flexible, built on industry-standard hardware and software for the best interoperability and maintainability, with powerful core features that are extendable to meet your needs. Whether your goal is to configure a new holistic system or integrate with an existing owned system, we are equipped to be your trusted SCADA partner.

### PLANT MONITORING

SiteSense monitors your MET stations, meters, inverters, breakers and more. We are vendor agnostic and support all equipment manufacturers.

#### PLANT CONTROL

Ulteig is known for optimized power plant control strategies and maximized production. Our plant control is used extensively on sites across the USA and Canada.

SiteSense systems include unlimited field devices and data points with 1-minute logging, giving your operations team an abundance of information for analysis and reporting.

#### **REPORTS & TRENDS**

SiteSense includes a standard suite of email and ad-hoc reports for production, string analysis, downtime and invoicing. Easily view historical data with built-in trends.